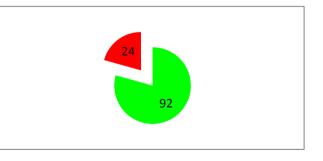

## Question 3

I can use the online learning provided by school (Purple Mash, Reading Plus etc.)

|            | Yes | Don't Know | No |
|------------|-----|------------|----|
| Number     | 74  | 31         | 11 |
| Percentage | 64% | 27%        | 9% |