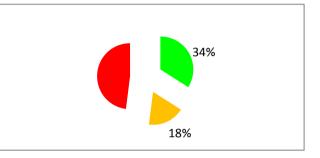

| Question 4           |            |            |     |
|----------------------|------------|------------|-----|
| I prefer a work pack | and a book |            |     |
|                      | Yes        | Don't Know | No  |
| Number               | 39         | 21         | 56  |
| Percentage           | 34%        | 18%        | 48% |