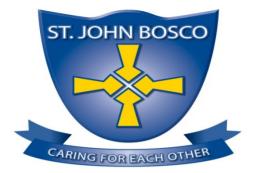

ST. JOHN BOSCO RC PRIMARY SCHOOL KS2 PUPIL QUESTIONNAIRE SURVEY RESULTS 2020-2021

| Questionnaires Completed | 116 |
|--------------------------|-----|

| Question 1               |                       |     |
|--------------------------|-----------------------|-----|
| I have a quiet area at h | ome where I can focus |     |
| on school work           |                       |     |
|                          | Yes                   | No  |
| Number                   | 94                    | 22  |
| Percentage               | 81%                   | 19% |