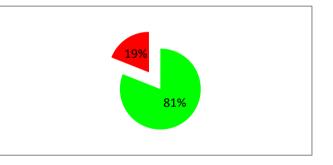

| Question 2               |                               |     |
|--------------------------|-------------------------------|-----|
| I enjoy the work I am do | ing at home<br><sub>Yes</sub> | No  |
| Number                   | 92                            | 24  |
| Percentage               | 79%                           | 21% |