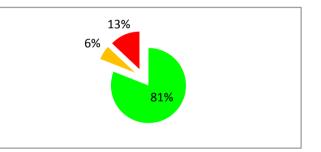

| Question 5           |             |            |     |
|----------------------|-------------|------------|-----|
| I know how to keep s | safe online |            |     |
|                      | Yes         | Don't Know | No  |
| Number               | 94          | 7          | 15  |
| Percentage           | 81%         | 6%         | 13% |