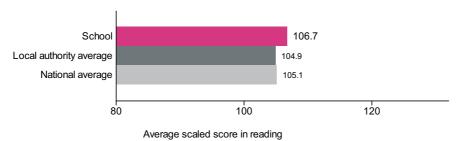

Primary School</u> for the previous record.

## Key stage 2

This is provisional data for 2022/23.

## Progress in reading, writing and maths

Reading Writing **Maths** Number of pupils = 29 Number of pupils = 30 Number of pupils = 29 Pupils with adjusted scores = 0 Pupils with adjusted scores = 0 Pupils with adjusted scores = 0 Average 0.92 Average 1.53 Average 0.27 Confidence interval Confidence interval Confidence interval -1.4 to 3.2 -0.6 to 3.7 -1.9 to 2.4

## Reading, writing and maths combined

#### Percentage of pupils achieving the expected standard or higher

Number of pupils = 30



Percentage achieving the expected standard or higher

### Percentage of pupils achieving the higher standard

Number of pupils = 30



# Average scaled score in:

### Reading

Number of pupils = 30



#### **Maths**

Number of pupils = 30



Average scaled score in maths