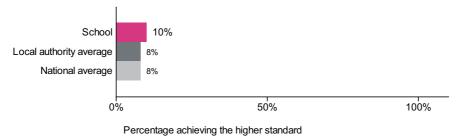

nuary 2022. Go to <u>St John Bosco Roman Catholic Voluntary Aided Primary School</u> for the previous record.

## Key stage 2

This is provisional data for 2022/23.

## Progress in reading, writing and maths

Reading Writing **Maths** Number of pupils = 29 Number of pupils = 30 Number of pupils = 29 Pupils with adjusted scores = 0 Pupils with adjusted scores = 0 Pupils with adjusted scores = 0 Average 0.92 Average 1.53 Average 0.27 Confidence interval Confidence interval Confidence interval -1.4 to 3.2 -0.6 to 3.7 -1.9 to 2.4

## Reading, writing and maths combined

#### Percentage of pupils achieving the expected standard or higher

Number of pupils = 30



Percentage achieving the expected standard or higher

### Percentage of pupils achieving the higher standard

Number of pupils = 30



# Average scaled score in:

### Reading

Number of pupils = 30



#### **Maths**

Number of pupils = 30



Average scaled score in maths