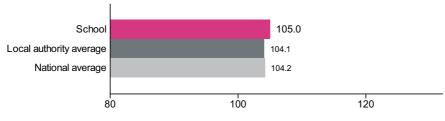

# Average scaled score in:

#### **Maths**

Number of pupils = 30

Average scaled score in maths