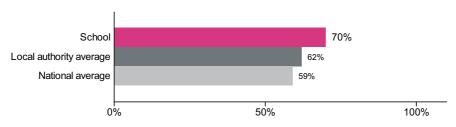

## Reading, writing and maths combined

#### Percentage of pupils achieving the expected standard or higher

Number of pupils = 30

Percentage achieving the expected standard or higher